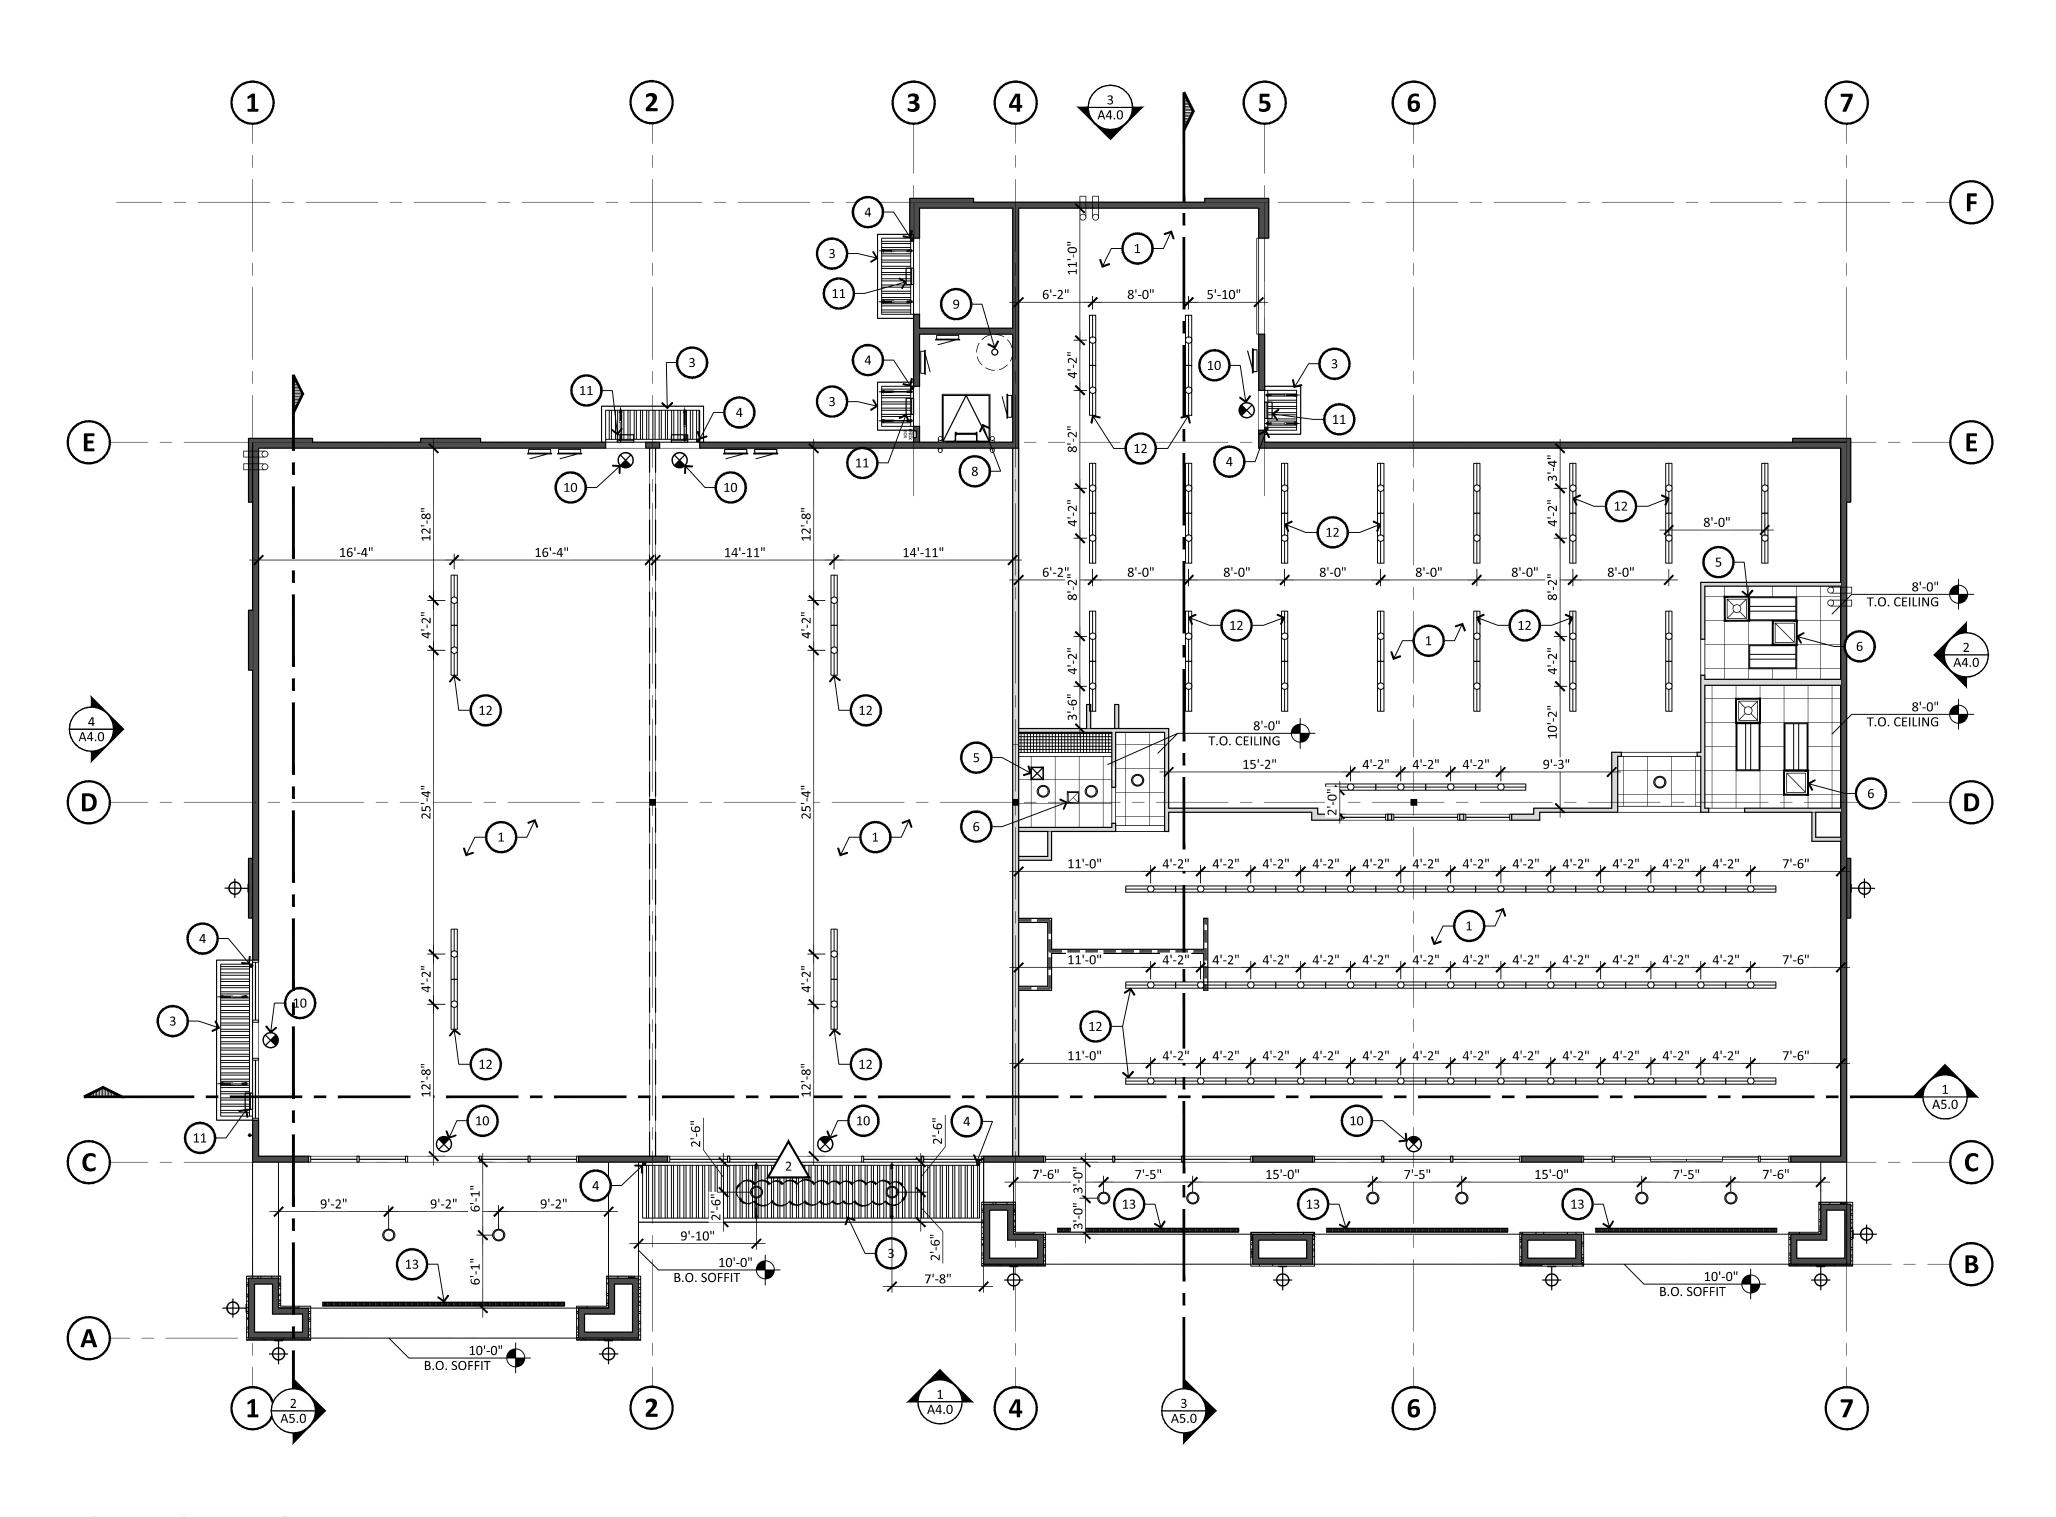

**REFLECTED CEILING PLAN** SCALE: 1/8" = 1'-0"

## KEYNOTES (#)

- 1. OPEN CEILING WITH BOTTOM OF STRUCTURE
- 2. ACOUSTICAL CEILING TILES 3. METAL CANOPY W/STEEL DECK POOLING ON TUB
- METAL CANOPY W/STEEL DECK ROOFING ON TUBE STEEL
   DOWNSPOUT, PRE-FINISHED METAL, DOWNSPOUT TIE INTO STORM DRAIN RE: PLUMBING DWGS
- 5. SUPPLY AIR DUCT
- 6. RETURN AIR DUCT
   7. EXHAUST FAN
- 8. ROOF HATCH & ACCESS LADDER. RE: 6/A8.0
- 9. FIRE RISER 10. WALL MOUNTED EXIT SIGN, RE: ELECTRICAL DWGS
- 11. WALL MOUNTED EXTERIOR LIGHT FIXTURE, RE: ELEVATIONS FOR MOUNTING
- HEIGHTS, SEE ELECTRICAL DWGS 12. CEILNG MOUNTED FLUORESCENT FIXTURE - MOUNTED AT +10'-0" A.F.F. -
- REFER TO ELECTRICAL DRAWINGS 13. 2" LINEAR VENT
- LEGEND

NOTE: G.C. TO REFER TO ELECTRICAL PLANS FOR EXACT LOCATION AND TYPE.

|              | WALL MOUNTED EXIT LIGHT FIXTURE                           |
|--------------|-----------------------------------------------------------|
| гф           | WALL MOUNTED LIGHT FIXTURE                                |
|              | FLUORESCENT LIGHT FIXTURE                                 |
| $\bigotimes$ | EXIT SIGN                                                 |
| 0            | INTERIOR CAN LIGHT                                        |
|              | LED FLAT PANEL LIGHTING                                   |
| $\bowtie$    | SUPPLY AIR DUCT                                           |
|              | RETURN AIR DUCT                                           |
| $\boxtimes$  | RESTROOM SUPPLY AIR DUCT                                  |
|              | RESTROOM EXHAUST AIR DUCT                                 |
|              | SUSPENDED 2'x2' T-BAR GRID<br>W/ ACOUSTICAL CEILING TILES |
|              | GYPSUM BOARD CEILING                                      |
|              |                                                           |