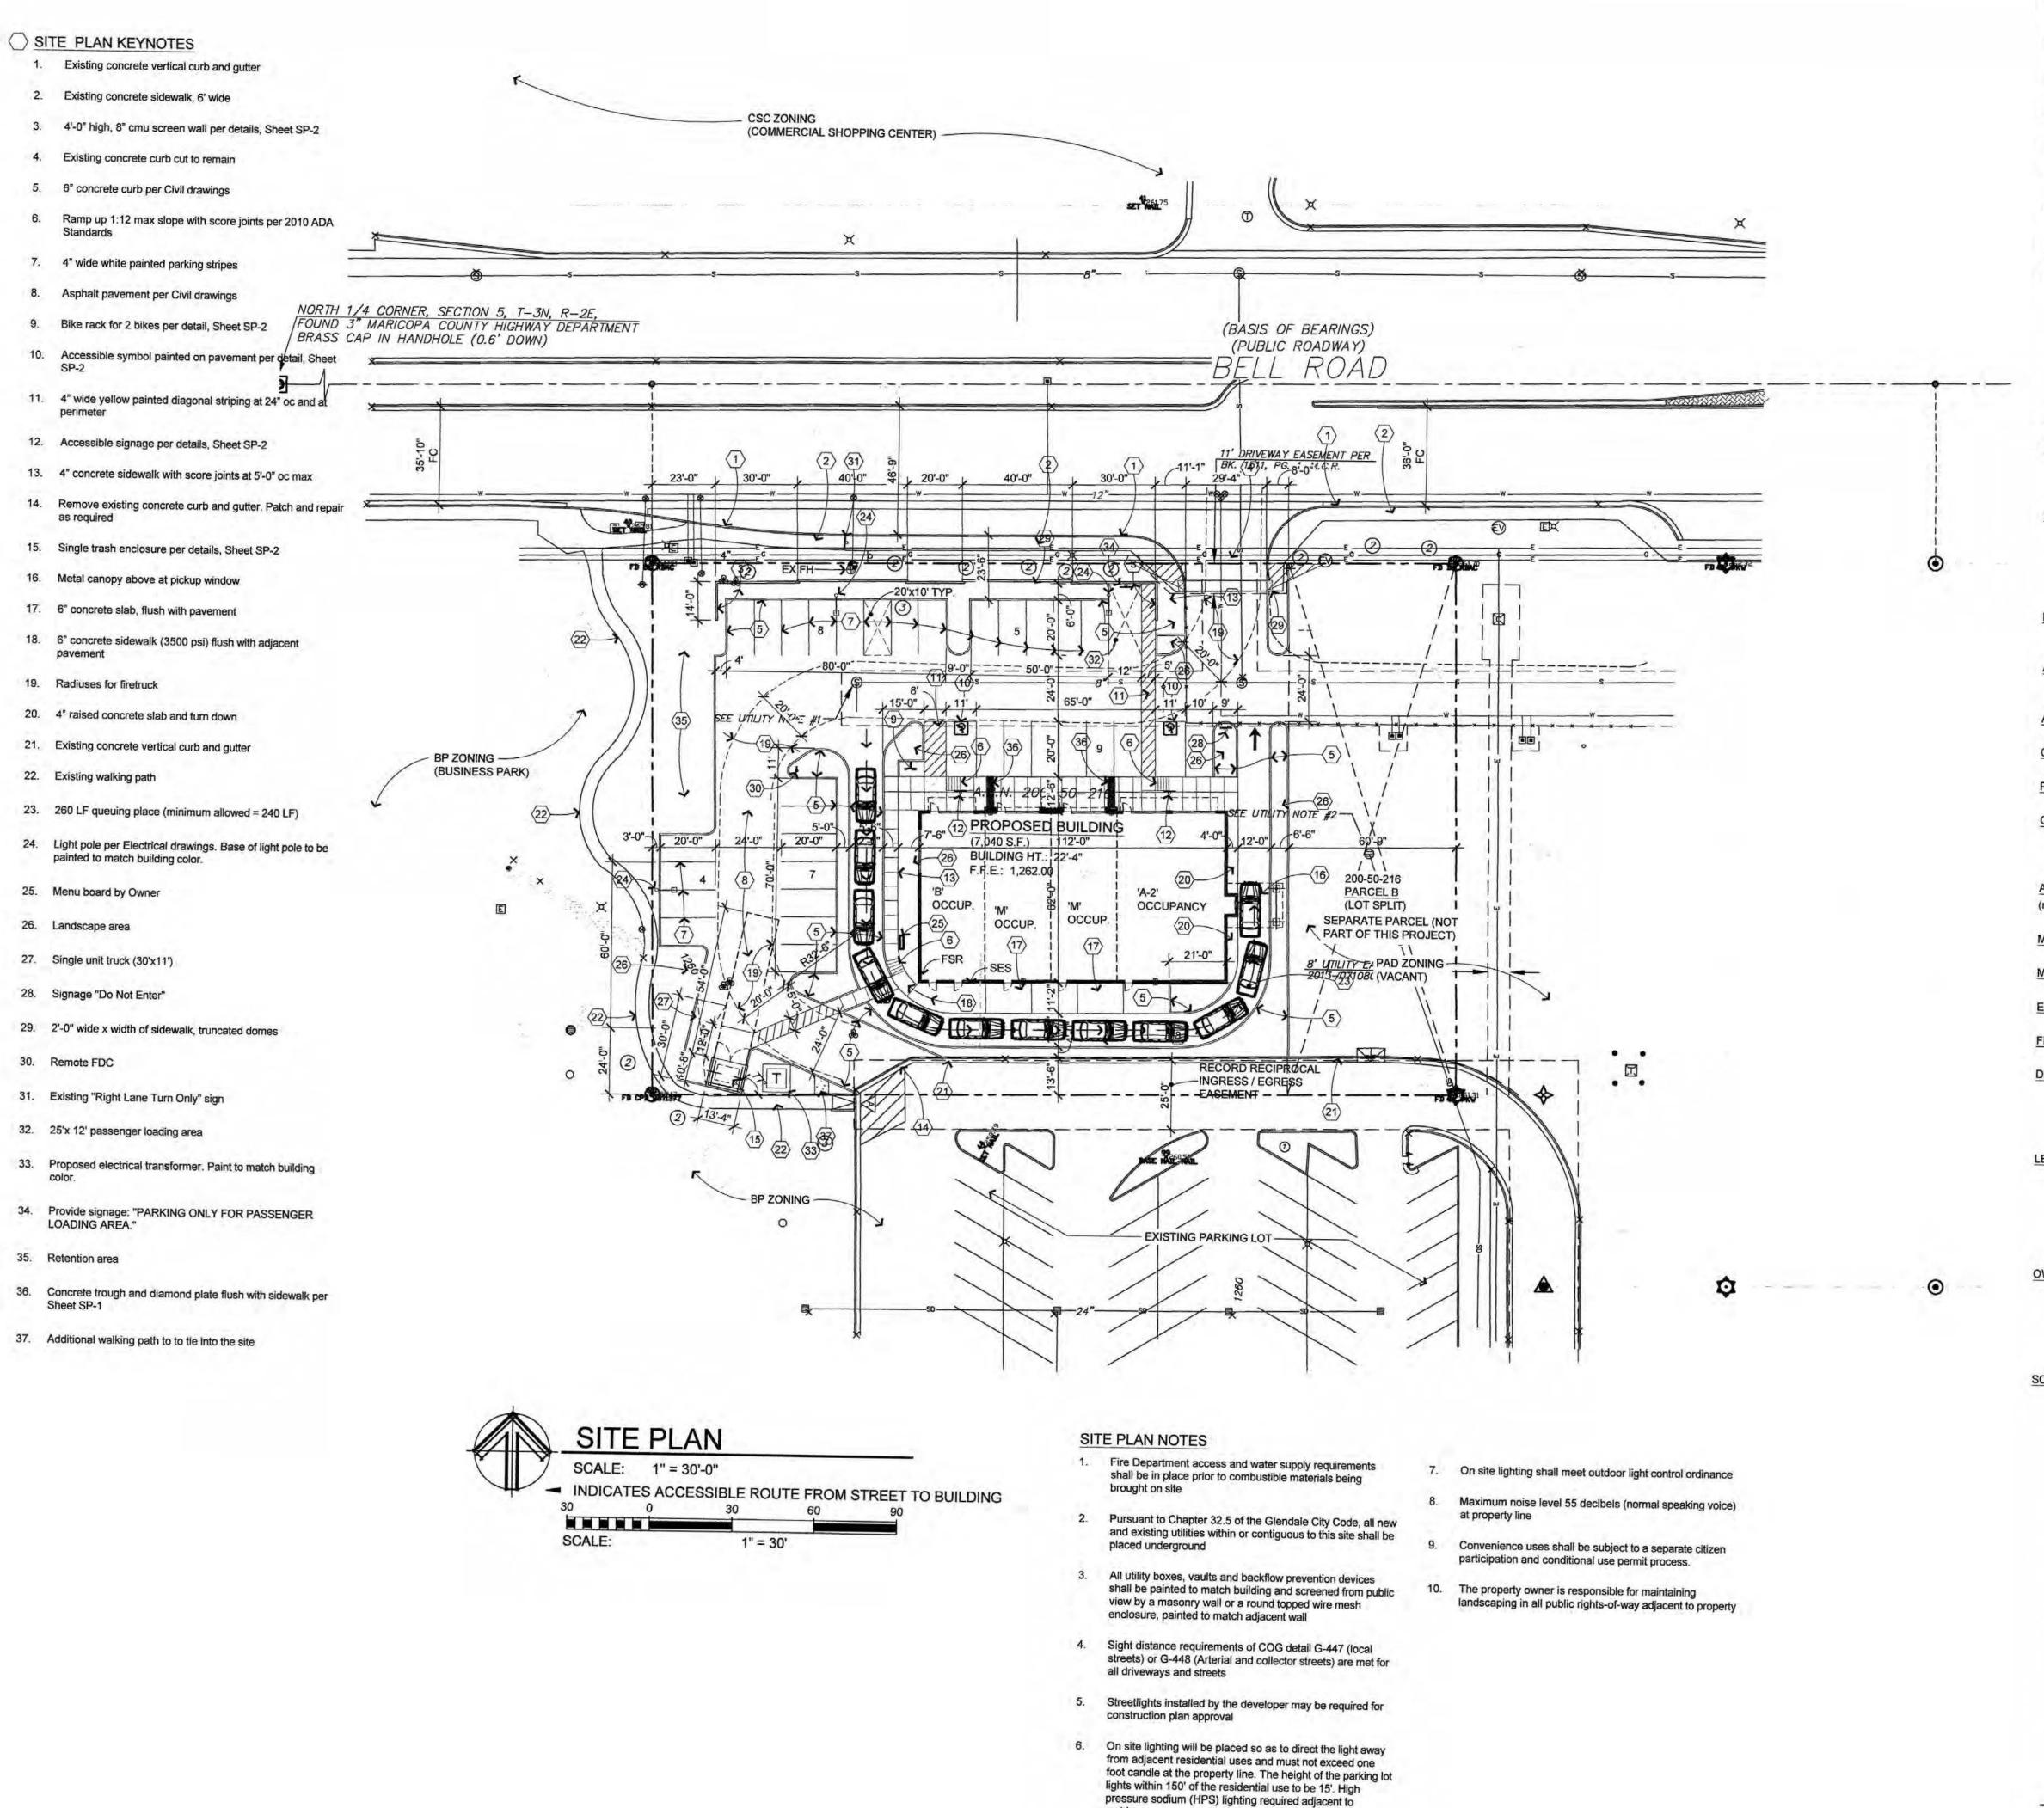

## PROJECT DATA

ADDRESS:

5327 W. Bell Rd, Glendale, AZ 85306

200-50-216 (Parcel 2A)

ZONING:

PAD (Planned Area Development) GENERAL PLAN: LU Designation: BP (Business Park)

56,266 SF (1.29 Acres)

PARCEL SIZE:

11,696 SF (Completed) REPLAT:

PROPOSED LOT SIZE: 56,266-11,696=44,570 (1.02 Acres)

BUILDING AREA: Suite 1- 1,488 SF Suite 2- 1,520 SF Suite 3-1,520 SF

Suite 4- 2,512 SF Canopies at storefront- 437 SF Canopy at drivethru- 287 SF Total= 7,764 SF

LOT COVERAGE PROVIDED: 7,764/44,570 = 17.4%

SETBACKS REQUIRED: Bell Road= 20'-0"

Along South= 0'-0" Along West= 0'-0"

PARKING REQUIRED: Suite 1: 1,488/225 = 6.61 Suite 2: 1,520/225 = 6.76

Suite 3: 1,520/225 = 6.76 Suite 4: 2,512/180 = 13.96 Total = 35 Spaces

PARKING PROVIDED: 33 Spaces (with passenger loading) (35 x 0.5 = 1.75 or 2 spaces)

ACCESSIBLE SPACES REQUIRED: 2 Spaces

(35 x 0.5 = 1.75 or 2 spaces)

ACCESSIBLE SPACES PROVIDED: 2 Spaces

CONSTRUCTION TYPE: VB

FIRE SPRINKLERED: Yes

OCCUPANCY: Retail= M

> Restaurant- A2 Restaurant (less than 2500 SF)- B

24,000>7,764 SF

ALLOWABLE AREA: (non separated uses)

MAX OPEN SPACES REQUIRED: 20%

MAX OPEN SPACES PROVIDED: 8,837 sf/44,570 sf= 19.8 %

Frank Lam Lin's Distribution Corporation 2721 W. Willetta St. Phoenix, Az. 85009 flam76@gmail.com

SCOPE OF WORK: Our client is building a Spec/Shell, multi-tenant retail building. It will include up to four tenants with the owner having the larger suite on the East end of the building for a reataurant with a drive-thru order/pick-up window. any tenant improvements will be a separate permit.